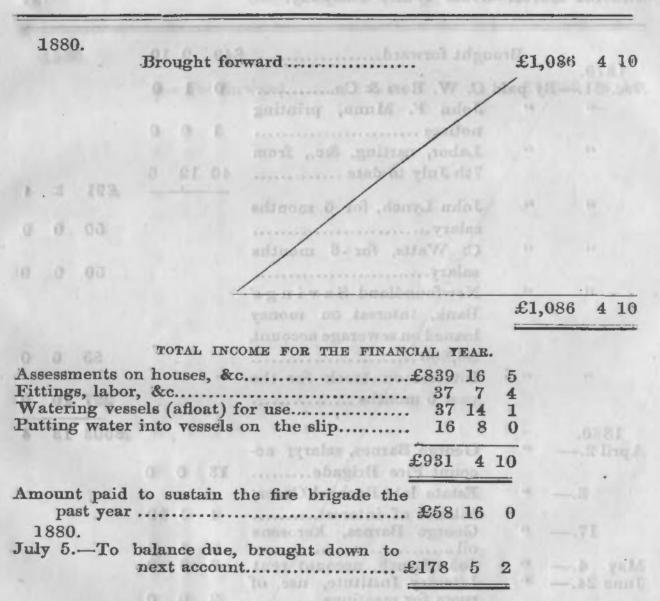

Statement of the Tobacco Factory, for 1880.

Statement of the Furniture and Moulding Factory, for 1880.

Statement of the Floating Dry Dock Company, for 1880.

Statement of Expenditure by the Poor Commissioner for the year 1880.

Statement of the Expenditure on account of Shipwrecked crews for the year 1880.

Ordered,—That the said documents do lie upon the table.

Then the House adjourned till Monday next at half-past three of the clock.