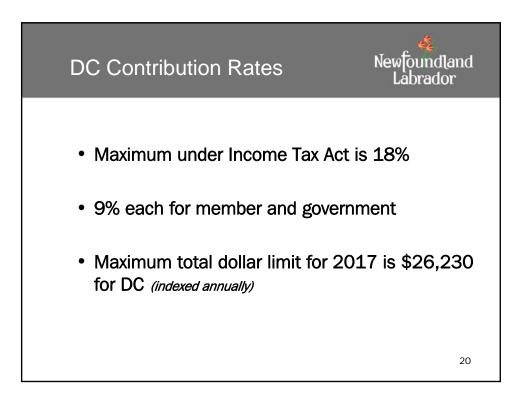

| Newfoundland<br>Labrador                              |                                                                   |    |
|-----------------------------------------------------------------------------------|-------------------------------------------------------|-------------------------------------------------------------------|----|
| <u>Plan</u><br>PSPP<br>TPP<br>USPP<br>PCJPP<br>MHAPP<br>GMPP<br>* Current service | Rate   9.70%   11.35%   8.75%   9.00%   9.00%   5.00% | <u>CSC*</u><br>15.1%<br>16.0%<br>17.2%<br>50.9%<br>42.5%<br>10.0% |    |
|                                                                                   |                                                       |                                                                   | 19 |



| Comparise<br>Proposed  | م<br>Newfoundland<br>Labrador        |                                      |                        |  |
|------------------------|--------------------------------------|--------------------------------------|------------------------|--|
|                        | Current                              | MCRC                                 | DC                     |  |
| Plan Type              | Defined Benefit                      | Defined Benefit                      | Defined Contrib.       |  |
| Accrual Rates          | 3.5%                                 | 2.5%                                 | N/A                    |  |
| <b>CPP</b> Integration | Age 65                               | Age 65                               | N/A                    |  |