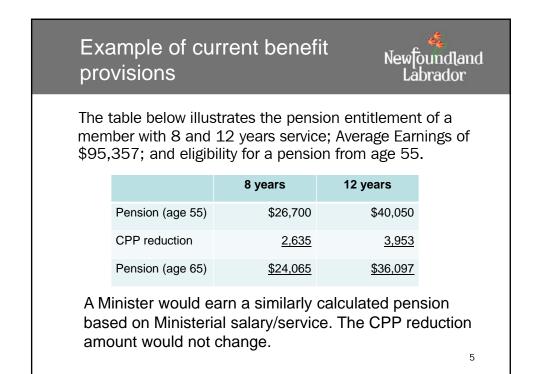

| Current Co<br>under Gove                                                          | Newfoundland<br>Labrador                              |                                                                   |    |
|-----------------------------------------------------------------------------------|-------------------------------------------------------|-------------------------------------------------------------------|----|
| <u>Plan</u><br>PSPP<br>TPP<br>USPP<br>PCJPP<br>MHAPP<br>GMPP<br>* Current service | Rate   9.70%   11.35%   8.75%   9.00%   9.00%   5.00% | <u>CSC*</u><br>15.1%<br>16.0%<br>17.2%<br>50.9%<br>42.5%<br>10.0% |    |
|                                                                                   |