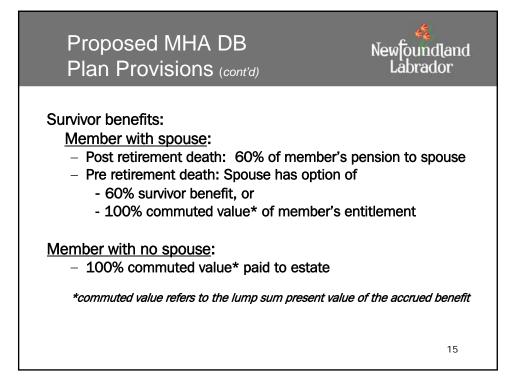

| Comparise<br>Proposed  | م<br>Newfoundland<br>Labrador        |                                      |                        |  |
|------------------------|--------------------------------------|--------------------------------------|------------------------|--|
|                        | Current                              | MCRC                                 | DC                     |  |
| Plan Type              | Defined Benefit                      | Defined Benefit                      | Defined Contrib.       |  |
| Accrual Rates          | 3.5%                                 | 2.5%                                 | N/A                    |  |
| <b>CPP</b> Integration | Age 65                               | Age 65                               | N/A                    |  |
| Max Benefit            | 20 years: 75%                        | 20 years: 50%                        | N/A                    |  |
| Salary Base            | BAE3                                 | BAE3                                 | N/A                    |  |
| Vesting                | 5 years/2 GA's                       | 5 years/2Ga's                        | 2 years                |  |
| Retirement Age         | Age 55                               | Age 60                               | Age 55                 |  |
| Contribution           | 9%                                   | 9%                                   | 9%                     |  |
| GNL<br>Contribution    | Current Service<br>Cost less 9%      | Current Service<br>Cost less 9%      | 9%                     |  |
| Portability            | Yes                                  | No                                   | N/A                    |  |
| Re-elected<br>Members  | Plan when 1 <sup>st</sup><br>elected | Plan when 1 <sup>st</sup><br>elected | Plan @ re-<br>election |  |
|                        |                                      |                                      | 21                     |  |