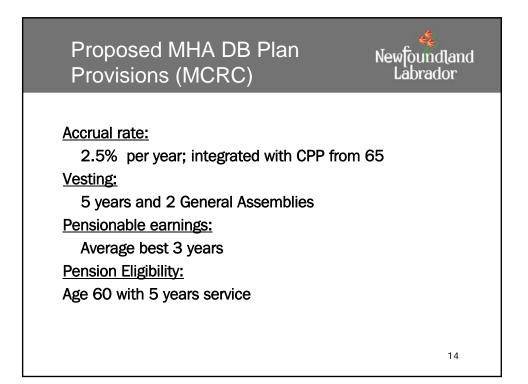

| Current Co<br>under Gove                                                          | Newfoundland<br>Labrador                              |                                                                   |    |
|-----------------------------------------------------------------------------------|-------------------------------------------------------|-------------------------------------------------------------------|----|
| <u>Plan</u><br>PSPP<br>TPP<br>USPP<br>PCJPP<br>MHAPP<br>GMPP<br>* Current service | Rate   9.70%   11.35%   8.75%   9.00%   9.00%   5.00% | <u>CSC*</u><br>15.1%<br>16.0%<br>17.2%<br>50.9%<br>42.5%<br>10.0% |    |
|                                                                                   |                                                       |                                                                   | 19 |