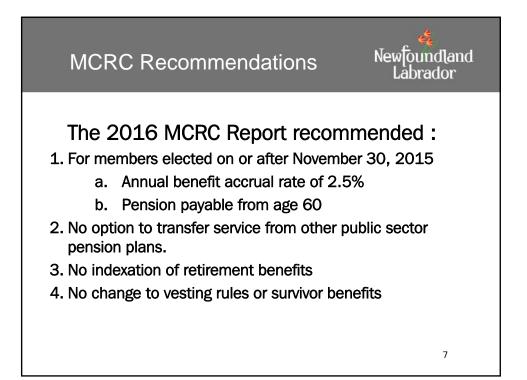

| Current Co<br>under Gove                                                          | Newfoundland<br>Labrador                              |                                                                   |    |
|-----------------------------------------------------------------------------------|-------------------------------------------------------|-------------------------------------------------------------------|----|
| <u>Plan</u><br>PSPP<br>TPP<br>USPP<br>PCJPP<br>MHAPP<br>GMPP<br>* Current service | Rate   9.70%   11.35%   8.75%   9.00%   9.00%   5.00% | <u>CSC*</u><br>15.1%<br>16.0%<br>17.2%<br>50.9%<br>42.5%<br>10.0% |    |
|                                                                                   |