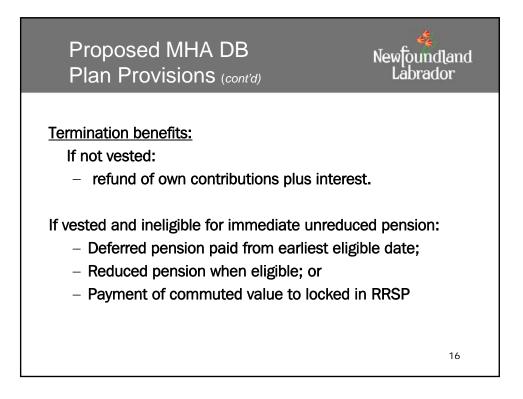

## Accumulations under DC Plan Newfoundland Labrador v. Lifetime DB Benefit

Assumptions: Contribution of 18% of salary, subject to ITA Limits 0% salary growth for 4 years; 3% thereafter First elected age 40; 8 years service

| Service                                                     | Member's<br>Rate of Return |         |         | Member + Minister's<br>Rate of Return |         |         |
|-------------------------------------------------------------|----------------------------|---------|---------|---------------------------------------|---------|---------|
|                                                             | 4.0%                       | 5.5%    | 7.0%    | 4.5%                                  | 5.5%    | 7.0%    |
| Accumulated                                                 | 267,239                    | 336,789 | 423,507 | 416,647                               | 524,954 | 659,960 |
| <b>Funds</b> $($)^1$                                        |                            |         |         |                                       |         |         |
| Lifetime                                                    | 13,456                     | 16,958  | 21,234  | 20,979                                | 26,432  | 33,230  |
| Annuity $(\$)^1$                                            |                            |         |         |                                       |         |         |
| <i>Lifetime<br/>benefit under<br/>MCRC (\$)<sup>2</sup></i> | 17,900                     | 17,900  | 17,900  | 29,729                                | 29,729  | 29,729  |