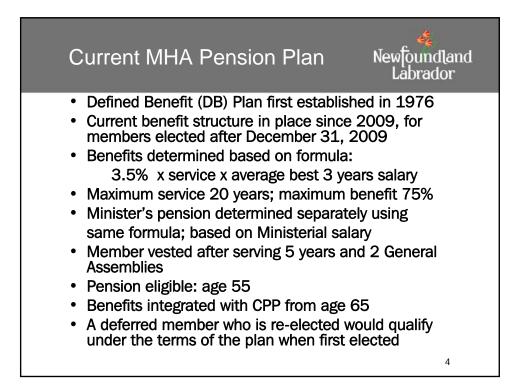

| Current Co<br>under Gove                                                          | Newfoundland<br>Labrador                              |                                                                   |    |
|-----------------------------------------------------------------------------------|-------------------------------------------------------|-------------------------------------------------------------------|----|
| <u>Plan</u><br>PSPP<br>TPP<br>USPP<br>PCJPP<br>MHAPP<br>GMPP<br>* Current service | Rate   9.70%   11.35%   8.75%   9.00%   9.00%   5.00% | <u>CSC*</u><br>15.1%<br>16.0%<br>17.2%<br>50.9%<br>42.5%<br>10.0% |    |
|                                                                                   |